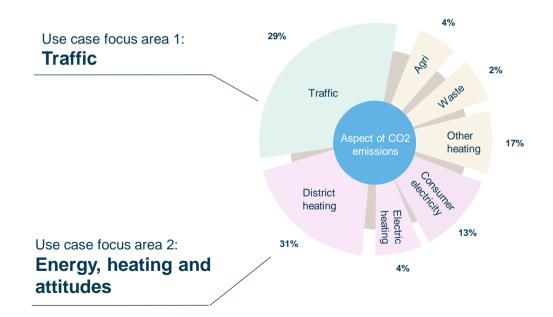

## Use case selection for Proof-of-Concept

Traffic and Energy, heating and
attitudes has selected focus areas for the
Proof-of-Concept. Use cases represent
60 - 75% of CO2 emissions in city context.

Project stakeholders seen these areas most potential area to impact on CO2 emissions in Vaasa region in use case **relevance and data availability** point of view.

Context

Source of CO2 emissions in City