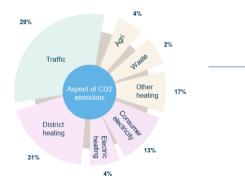

## Use case selection for Proof-of-Concept

Traffic and Energy, heating and
attitudes has selected focus areas for the
Proof-of-Concept. Use cases represent
60 - 75% of CO2 emissions in city context.

Project stakeholders seen these areas most potential area to impact on CO2 emissions in Vaasa region in use case **relevance and data availability** point of view.

Context

Source of CO2 emissions in City