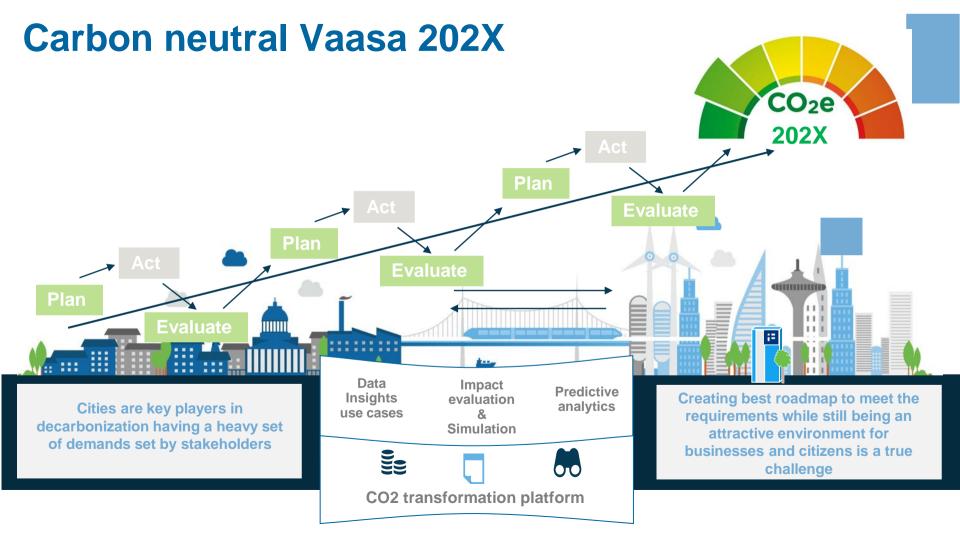

## For who? **Municipalities and Companies**

In collaboration with Vaasa municipality, Wärtsillä, The Local Energy company Vaasan Sähkö and some other companies we have created a **data and -collaboration platform for building a city decarbonization roadmap.** The platform gathers the data and tools for planning and testing initiatives for carbon reduction.

Current status: POC-on data platform for data-collection and comparison. Prototype on Road mapping tool Continuation project under construction

TetoEVRY has been awarded second place in IDC's 2020 8mart Cities and Communities Europe and Central Asia Awards in the category for Resilient Infrastructure. The recognition came for the Decarbonisation Platform project to the city of Vasa, completed during 2020.