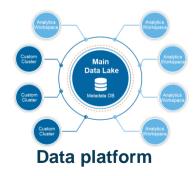

## For who? **Municipalities and Companies**

In collaboration with Vaasa municipality, Wärtsillä, The Local Energy company Vaasan Sähkö and some other companies we have created a **data and -collaboration platform for building a city decarbonization roadmap.** The platform gathers the data and tools for planning and testing initiatives for carbon reduction.

Current status: POC-on data platform for data-collection and comparison. Prototype on Road mapping tool Continuation project under construction

TetoEVRY has been awarded second place in IDC's 2020 8mart Cities and Communities Europe and Central Asia Awards in the category for Resilient Infrastructure. The recognition came for the Decarbonisation Platform project to the city of Vasa, completed during 2020.